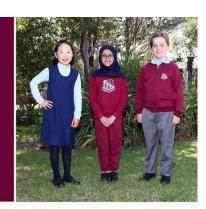

## Girls' Uniform

#### Summer

Sky blue check tunic

### OR

Maroon skorts/shorts with a REPS light blue polo shirt

Plain white socks

Black school shoes or black joggers

REPS maroon school hat

## Winter

Dark blue tunic with a light blue skivvy

#### OR

Maroon track pants & a REPS light blue polo shirt (long or short sleeve)

REPS Maroon jumper or zip jacket

Plain white socks or navy blue tights

Black school shoes or black joggers