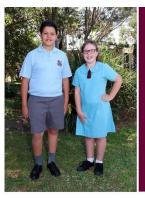

## Girls' Uniform

#### Summer

Sky blue check tunic

### OR

Maroon skorts/shorts with a REPS light blue polo shirt

Plain white socks

Black school shoes or black joggers

REPS maroon school hat

## **Boys' Uniform**

#### Summer

**Grey shorts** 

REPS light blue polo shirt

Grey socks

Black school shoes or black joggers

REPS maroon school hat/cap