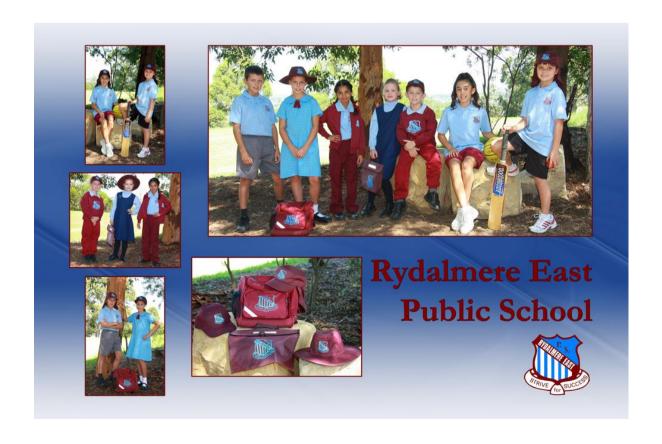

### **REPS SCHOOL UNIFORM**

Rydalmere East supports the wearing of school uniform which promotes a sense of belonging for students and creates a positive identity for the school community. School uniforms also contribute to the personal safety of students by allowing easier recognition of students inside the school and in the community. The school can assist any student who has difficulty obtaining a school uniform.

# **Girls Uniform**

### Summer

Sky blue check tunic/dress

#### OR

Maroon skorts with a light blue polo shirt with school crest

Plain white socks
Black school shoes/joggers
Maroon school hat/cap

### Winter

Dark blue dress with a light blue skivvy **OR** 

Maroon track pants & light blue polo shirt with school crest (long or short sleeve)
Maroon jumper or jacket with school crest

Plain white socks or navy blue tights Black school shoes/joggers Maroon school hat/cap

# **PE/Sport Uniform**

Maroon skorts with school crest

#### OR

Maroon shorts

Light blue polo shirt with school crest

(Maroon track pants and a jumper can be worn in winter)

White socks

Joggers/sports shoes

Maroon school hat/cap

## **Boys Uniform**

### Summer

Grey shorts Light blue polo shirt with school crest

Grey socks Black school shoes/joggers Maroon school hat/cap

### Winter

Grey Long Trousers

OR

Maroon track pants

Light blue polo shirt with school crest (long or short sleeve)

Maroon jumper or jacket with school crest

Grey socks

Black school shoes/joggers

Maroon school hat/cap

## **PE/Sport Uniform**

Black sports shorts Light blue polo shirt with school crest

(Maroon track pants and a jumper can be worn in winter)

White socks Joggers/sports shoes Maroon school hat/cap